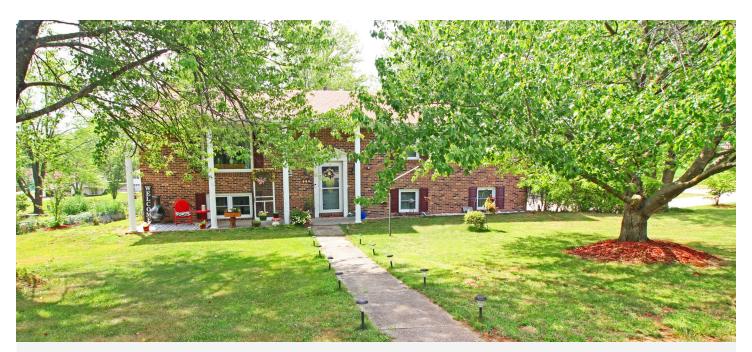

## 4441 RAINBOW CIRCLE \$265,000

This extra spacious home with 2,900 sq. ft. is sure to impress! A beautiful staircase welcomes you inside to the lovely living room. A welcoming eat in kitchen with stainless steel appliances and pantry opens to the MAIN level family room with gorgeous built ins and gas fireplace. The primary bedroom has its own private beautifully updated bath with double sink and walk in shower. Step down to the lower level family room complete with wet bar, 2nd fireplace and plenty of room for movie watching. The huge sunroom with hot tub blurs the lines from outside to inside with views of trees and yard. Spend the rest of the summer lounging on the fantastic deck with above ground pool or working on your hobbies in the 20x12 shed. All this and nestled on a .54 acre corner lot. You will never outgrow this amazing home!

\*3 Bedrooms \*4 Baths \* 2,912 Sq. Ft. \* 2 Garages \*Great Yard \*2 Family rooms \* 20X12 storage shed

Realtor, GRI
Text: 578-619-7223
www.nicolepattersononline.com
jchomeseller@gmail.com