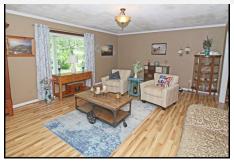

## 4441 RAINBOW CIRCLE \$265,000

This extra spacious home with 2,900 sq. ft. is sure to impress! A beautiful staircase welcomes you inside to the lovely living room. A welcoming eat in kitchen with stainless steel appliances and pantry opens to the MAIN level family room with gorgeous built ins and gas fireplace. The primary bedroom has its own private beautifully updated bath with double sink and walk in shower. Step down to the lower level family room complete with wet bar, 2nd fireplace and plenty of room for movie watching. The huge sunroom with hot tub blurs the lines from outside to inside with views of trees and yard. Spend the rest of the summer lounging on the fantastic deck with above ground pool or working on your hobbies in the 20x12 shed. All this and nestled on a .54 acre corner lot. You will never outgrow this amazing home!