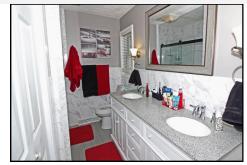

## 4441 RAINBOW CIRCLE \$265,000

This extra spacious home with 2,900 sq. ft. is sure to impress! A beautiful staircase welcomes you inside to the lovely living room. A welcoming eat in kitchen with stainless steel appliances and pantry opens to the MAIN level family room with gorgeous built ins and gas fireplace. The primary bedroom has its own private beautifully updated bath with double sink and walk in shower. Step down to the lower level family room complete with wet bar, 2nd fireplace and plenty of room for movie watching. The huge sunroom with hot tub blurs the lines from outside to inside with views of trees and yard. Spend the rest of the summer lounging on the fantastic deck with above ground pool or working on your hobbies in the 20x12 shed. All this and nestled on a .54 acre corner lot. You will never outgrow this amazing home!