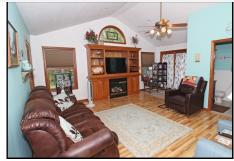

## 4441 RAINBOW CIRCLE \$265,000

This extra spacious home with 2,900 sq. ft. is sure to impress! A beautiful staircase welcomes you inside to the lovely living room. A welcoming eat in kitchen with stainless steel appliances and pantry opens to the MAIN level family room with gorgeous built ins and gas fireplace. The primary bedroom has its own private beautifully updated bath with double sink and walk in shower. Step down to the lower level family room complete with wet bar, 2nd fireplace and plenty of room for movie watching. The huge sunroom with hot tub blurs the lines from outside to inside with views of trees and yard. Spend the rest of the summer lounging on the fantastic deck with above ground pool or working on your hobbies in the 20x12 shed. All this and nestled on a .54 acre corner lot. You will never outgrow this amazing home!